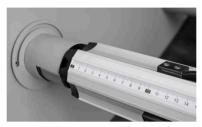

## **SUITABLE MATERIALS**

- Woven fabric
- Synthetic knitted fabric
- ✓ Nonwoven fabric (polyester, nylon, acrylic)

Easy to use temperature and speed control panel

Millimeter scale on the shafts for the right positioning of the rolls