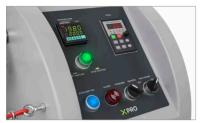

## **SUITABLE MATERIALS**

- Woven fabric
- Synthetic knitted fabric
- ✓ Nonwoven fabric (polyester, nylon, acrylic)

Easy to use temperature and speed control panel

Millimeter scale on the shafts for the right positioning of the rolls