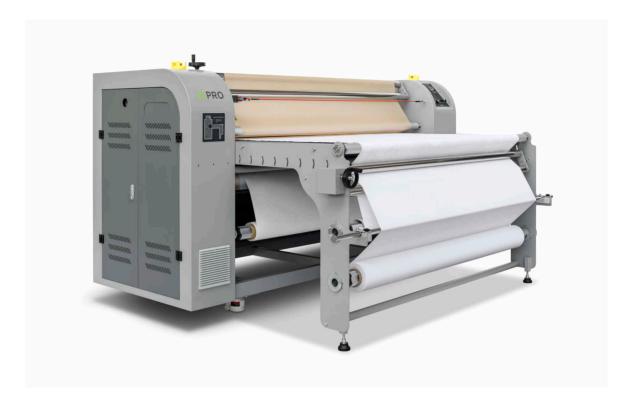

# DS170 HEAT CALENDER FOR DYE-SUBLIMATION

Oil heated drum calender designed for the thermic transfer from dye sublimation transfer paper to fabric and for fixing the printed ink on fabric

- Compact machine equipped with oil heated teflon coated drum which ensures great sublimation results thanks to the temperature uniformity and stability throughout the whole working process
- Long-lasting suitable for indoor and outdoor uses printed fabrics characterized by vivid and brilliant colours due to the excellent ink penetration
- 6 shafts: 3 brake-provided unwinding shafts and 3 motorized clutch-provided rewinding shafts

#### THREE OPERATING MODES

- 1. "roll to roll" for the continuous printing of fabrics from sublimation pape
- 2. "single piece" for the printing of fabric pieces from sublimation paper in roll and single pieces
- 3. "reactivation and fixing" of sublimated inks printed directly on fabrics

### DS170

| WORKING WIDTH                            | 1700 mm (67 in)                          |
|------------------------------------------|------------------------------------------|
| EXTERNAL DIAMETER OF THE OIL HEATED DRUM | Ø 220 mm (8,6 in)                        |
| WORKING HEIGHT                           | 950 mm (37 in)                           |
| ADJUSTABLE TEMPERATURE                   | up to 220°C                              |
| ADJUSTABLE SPEED                         | up to 2 m/min.                           |
| POWER SUPPLY                             | 400V (3P) - 50 Hz - 10.000 W             |
| DIMENSIONS - TABLE INCLUDED (W x L x H)  | 2500 x 1950 x 1360 mm (98 x 77 x 53 in)  |
| TABLE DIMENSIONS (W x L x H)             | 2150 x 1040 x 950 mm (85 x 41 x 37 in)   |
| WEIGHT                                   | 700 kg (1543 lb)                         |
| PACKING DIMENSIONS (W x L x H)           | 2800 x 1200 x 1950 mm (110 x 47 x 77 in) |
| PACKING WEIGHT                           | 850 kg (1874 lb)                         |