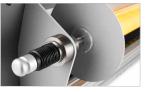

Digital display of height and length cutting

Encoder for measuring the rewound meters

Unwinding brake tension

Braking assembly for the cutting blade suggested for cutting fabrics and soft materials

Flag shaft for quick reel-change over