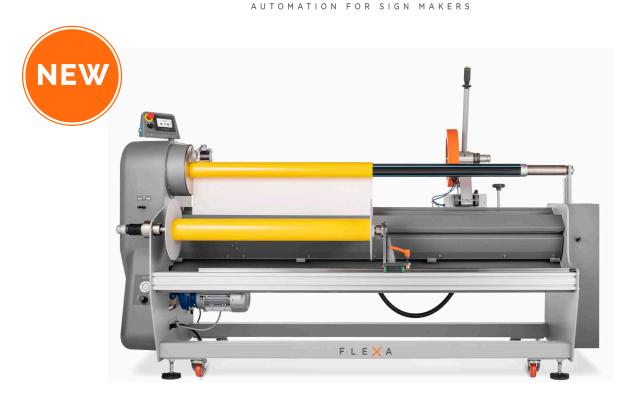

## ROLL-SLITTER WITH ROTATING BLADE AND INTEGRATED REWINDER

Professional heavy-duty equipment for converters suitable for medium and high production. It allows to slit rolls and rewind log rolls of different materials.

- **DOUBLE FUNCTION** 
  - Material length counter & roll slitter all in one machine (two separate functions)
- READY TO USE ROLLS IN DIFFERENT LENGHTS

  Designed to slit rolls of different heights rapidly and accurately according to the requirements
- NO WASTE OF MATERIAL
  - **Intuitive graphic design** of the software to set the cutting width and the rewound length. Pneumatic cutting at the end of the material rewinding operation
- **HIGH PRODUCTIVITY** 
  - The flag shaft allows a quick loading and unloading of the rolls, reducing the working time
- **EASY TO USE** 
  - Touch screen display with intuitive set up of cutting and rewinding parameters
- TIME SAVING

## SUITABLE FOR:

- > Vinyl film / Coloured film / Textile / Reflective material
- > Application-tape / Double sided adhesive
- > Paper / Mesh
- > Polyethylene/ Polypropylene / Many more..

Adjustable touch screen display