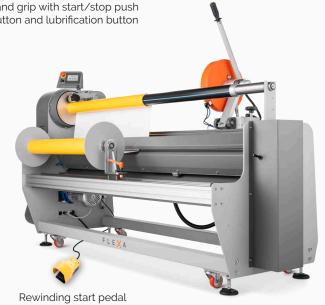

Dual chamfer blade (standard). Single chamfer blade (optional) for narrow reels

Pneumatic cross cut of material after rewinding

Roll unwinding system

Comfortable multi-function hand grip with start/stop push button and lubrification button

Digital display of height and length cutting

Encoder for measuring the rewound meters

Unwinding brake tension

Braking assembly for the cutting blade suggested for cutting fabrics and soft materials

Flag shaft for quick reel-change over