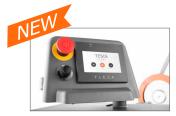

## SUITABLE FOR:

- > Vinyl film / Coloured film / Textile / Reflective material
- > Application-tape / Double sided adhesive
- > Paper / Mesh
- > Polyethylene/ Polypropylene / Many more..

Adjustable touch screen display