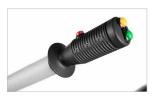

Dual chamfer blade (standard). Single chamfer blade (optional) for narrow reels

Pneumatic cross cut of material after rewinding

Roll unwinding system

Comfortable multi-function hand grip with start/stop push button and lubrification button