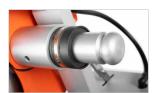

Dual chamfer blade (standard). Single chamfer blade (optional) for narrow reels

Pneumatic cross cut of material after rewinding

Roll unwinding system

Comfortable multi-function hand grip with start/stop push button and lubrification button