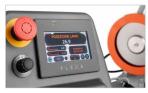

## SUITABLE FOR:

- > Vinyl film / Coloured film / Textile / Reflective material
- > Application-tape / Double sided adhesive
- > Paper / Mesh
- > Polyethylene/ Polypropylene / Many more..

Adjustable touch screen display

Digital display of height and length cutting

Encoder for measuring the rewound meters

Unwinding brake tension

Braking assembly for the cutting blade suggested for cutting fabrics and soft materials

Flag shaft for quick reel-change over