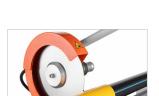

Dual chamfer blade (standard). Single chamfer blade (optional) for narrow reels

Pneumatic cross cut of material after rewinding

Roll unwinding system

Comfortable multi-function hand grip with start/stop push button and lubrification button