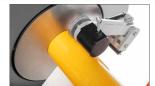

Dual chamfer blade (standard). Single chamfer blade (optional) for narrow reels

Pneumatic cross cut of material after rewinding

Roll unwinding system

Comfortable multi-function hand grip with start/stop push button and lubrification button