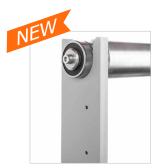

Dual chamfer blade (standard). Single chamfer blade (optional) for narrow reels

Pneumatic cross cut of material after rewinding

Roll unwinding system

Comfortable multi-function hand grip with start/stop push button and lubrification button

Digital display of height and length cutting

Encoder for measuring the rewound meters

Unwinding brake tension

Braking assembly for the cutting blade suggested for cutting fabrics and soft materials

Flag shaft for quick reel-change over