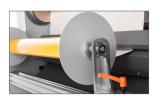

Dual chamfer blade (standard). Single chamfer blade (optional) for narrow reels

Pneumatic cross cut of material after rewinding

Roll unwinding system

Comfortable multi-function hand grip with start/stop push button and lubrification button