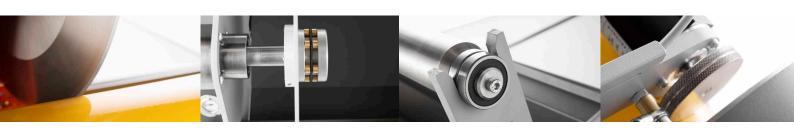

Dual chamfer blade (standard). Single chamfer blade (optional) for narrow reels

Pneumatic cross cut of material after rewinding

Roll unwinding system

Comfortable multi-function hand grip with start/stop push button and lubrification button

Digital display of height and length cutting

Encoder for measuring the rewound meters

Unwinding brake tension

Braking assembly for the cutting blade suggested for cutting fabrics and soft materials

Flag shaft for quick reel-change over

Cutting precision with micro-adjustment

| Working width                    | 1750 mm (69 in)                          |
|----------------------------------|------------------------------------------|
| Maximum external roll diameter   | Ø 260 mm (10")                           |
| Internal core of the roll        | Ø 76 mm (3")                             |
| Electric rotation of the spindle | from 0 to 370 rpm                        |
| Supply                           | 400 V (3 P) - 50 Hz                      |
| Dimensions (W x D x H)           | 2700 x 1050 x 1750 mm (106 x 41 x 69 in) |
| Weight                           | 490 kg (1080 lbs)                        |
| Packing dimensions (W x D x H)   | 3050 x 1310 x 1860 mm (120 x 51 x 73 in) |
| Packing weight                   | 690 kg (1521 lbs)                        |