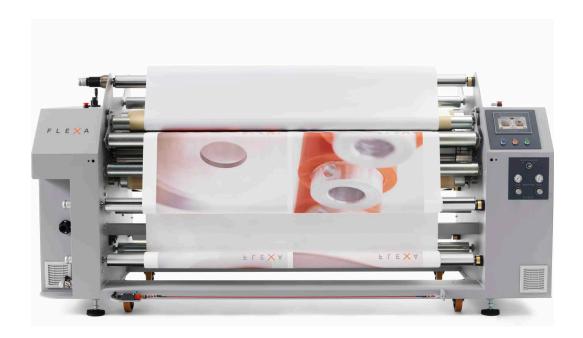

## HEAT CALENDER FOR DYE-SUBLIMATION

Heat calender with oil heated drum designed for the thermic transfer from dye sublimation transfer paper to fabric and for fixing the printed ink on fabric.

- Compact machine equipped with the latest generation oil heated drum, which ensures uniformity and stability of temperature for the whole working process throughout the entire width of the drum
- > Final result: high quality and long-lasting printed fabric. Excellent ink penetration with vivid, brilliant colours and with continuous tones, suitable for indoor and outdoor use and washable many times
- > Three operating modes:
  - 1. "roll to roll" for the continuous printing of fabrics from sublimation paper
  - 2. "single piece" for the printing of pieces of fabric from sublimation paper in roll and single pieces (version Sublimax T with table)
  - 3. "reactivation and fixing" of sublimated inks printed directly on fabrics  $% \left( 1\right) =\left( 1\right) \left( 1\right$

- Suitable for: woven fabric, synthetic knitted fabric, nonwoven fabric (polyester, nylon, acrylic), many more..
- Maximum versatility thanks to the intuitive touch screen control panel

High quality felt belt with automatic tracking

Automatic pre-heating timer (to set the required time)

Cooling system with automatic shutdown by reaching the safety temperature

Digital colour touch-screen display with easy-to use and intuitive control panel

Storage up to 24 different settings (working temperature, speed, production remarks)

6 shafts for materials: 3 motorized rewinding shafts with clutch and 3 unwinding shafts with brake

Pneumatic felt belt tension setting, independent left and right

Exclusive oil filled drum that allows you to work even with damaged resistances

Rapid replacement of the heating elements without oil drain

Frontal table on wheels easily attachable to the calender with motorized rewinding and unwinding shaft for the sublimation paper (Sublimax 170 T model)