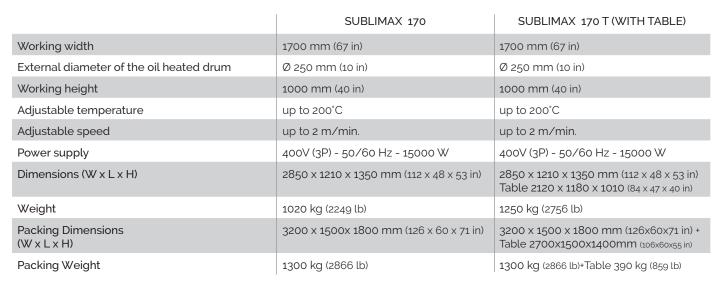

belt with automatic tracking

Automatic pre-heating timer (to set the required time)

Cooling system with automatic shutdown by reaching the safety temperature



Digital colour touch-screen display with easy-to use and intuitive control panel

Storage up to 24 different settings (working temperature, speed, production remarks)



6 shafts for materials: 3 motorized rewinding shafts with clutch and 3 unwinding shafts with brake





Pneumatic felt belt tension setting, independent left and right

Exclusive oil filled drum that allows you to work even with damaged resistances

Rapid replacement of the heating elements without oil drain



Frontal table on wheels easily attachable to the calender with motorized rewinding and unwinding shaft for the sublimation paper (Sublimax 170 T model)



Flexa heat calenders are available with different width and drum diameters (Sublimax 270, Sublimax 270T)



It works with air compressor (not included).

Manufactured in compliance with CE regulations



Follow us: