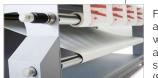

## HEAT CALENDER FOR DYE-SUBLIMATION

Heat calender with oil heated drum designed for the thermic transfer from dye sublimation transfer paper to fabric and for fixing the printed ink on fabric.

- Compact machine equipped with the latest generation oil heated drum, which ensures uniformity and stability of temperature for the whole working process throughout the entire width of the drum
- > Final result: high quality and long-lasting printed fabric. Excellent ink penetration with vivid, brilliant colours and with continuous tones, suitable for indoor and outdoor use and washable many times
- > Three operating modes:
  - 1. "roll to roll" for the continuous printing of fabrics from sublimation paper
  - 2. "single piece" for the printing of pieces of fabric from sublimation paper in roll and single pieces (version Sublimax T with table)
  - 3. "reactivation and fixing" of sublimated inks printed directly on fabrics  $% \left( 1\right) =\left( 1\right) \left( 1\right$

- Suitable for: woven fabric, synthetic knitted fabric, nonwoven fabric (polyester, nylon, acrylic), many more..
- Maximum versatility thanks to the intuitive touch screen control panel