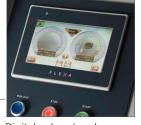

- Suitable for: woven fabric, synthetic knitted fabric, nonwoven fabric (polyester, nylon, acrylic), many more..
- Maximum versatility thanks to the intuitive touch screen control panel

High quality felt belt with automatic tracking

Automatic pre-heating timer (to set the required time)

Cooling system with automatic shutdown by reaching the safety temperature

Digital colour touch-screen display with easy-to use and intuitive control panel

Storage up to 24 different settings (working temperature, speed, production remarks)

6 shafts for materials: 3 motorized rewinding shafts with clutch and 3 unwinding shafts with brake

Pneumatic felt belt tension setting, independent left and right