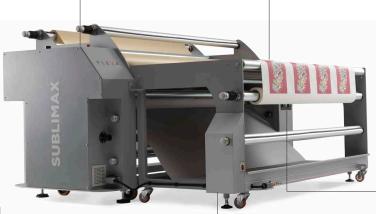

## **SUBLIMAX 170 - SUBLIMAX 170T**

## HEAT CALENDER FOR DYE-SUBLIMATION

Heat calender with oil heated drum designed for the thermic transfer from dye sublimation transfer paper to fabric and for fixing the printed ink on fabric.

- Compact machine equipped with the latest generation oil heated drum, which ensures uniformity and stability of temperature for the whole working process throughout the entire width of the drum
- > Final result: high quality and long-lasting printed fabric. Excellent ink penetration with vivid, brilliant colours and with continuous tones, suitable for indoor and outdoor use and washable many times
- > Three operating modes:
  - 1. "roll to roll" for the continuous printing of fabrics from sublimation paper
  - 2. "single piece" for the printing of pieces of fabric from sublimation paper in roll and single pieces (version Sublimax T with table)
  - 3. "reactivation and fixing" of sublimated inks printed directly on fabrics  $% \left( 1\right) =\left( 1\right) \left( 1\right$

Exclusive oil filled drum that allows you to work even with damaged resistances

Rapid replacement of the heating elements without oil drain

Frontal table on wheels easily attachable to the calender with motorized rewinding and unwinding shaft for the sublimation paper (Sublimax 170 T model)