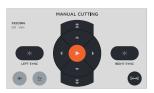

**TOUCH SCREEN DISPLAY** 

Intuitive set up of the cut parameters

**CUTTING FLEXIBILITY** 

3 cutting modes: 1. automatic by crop marks; 2. sheeting; 3. manual: Miura can trim different lenghts from the same printed roll