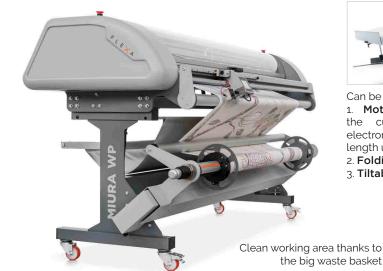

User-friendly software design

Fine positioning of the cutting blades (standard)

Can be fitted with: (optional):

- 1. **Motorized Stacker** in line with the cutter: height and inclination electronically adjustable; extensible length up to 3,2 meters
- 2. Folding collecting table
- 3. Tiltable collecting table with wheels