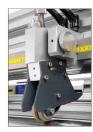

The edge control guarantees perfect joints of pattern and designs on the wall.

The sensor has a reading accuracy of 0,05 mm

**NO WASTE OF MATERIAL** 

Each lengthwise rotary crush cutter includes a fine positioning of the cutting blades for micro-adjustments. The result is a perfectly cut wallpaper

**MAITENANCE COSTS** 

Miura ensures low costs maintenance. Blade replacement is simple and needs just a few minutes

**LONG-TERM RELIABILITY AND SAFETY** 

The lengthwise rotary crush cutters last for 100's of thousands of cuts and are safe for the operator

Fine pressure adjustment (according to the types of material)

Single lengthwise rotary crush cutter (twin cutters optional)

Front rewinding system: it rewinds the cut media up to three smaller rolls (optional)