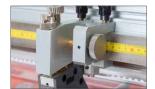

The edge control guarantees perfect joints of pattern and designs on the wall.

The sensor has a reading accuracy of 0,05 mm

**NO WASTE OF MATERIAL** 

Each lengthwise rotary crush cutter includes a fine positioning of the cutting blades for micro-adjustments. The result is a perfectly cut wallpaper

Fine pressure adjustment (according to the types of material)

Single lengthwise rotary crush cutter (twin cutters optional)

Front rewinding system: it rewinds the cut media up to three smaller rolls (optional)