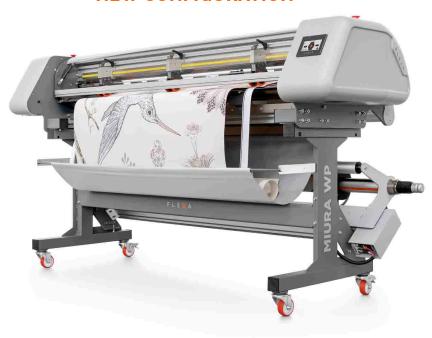

## **NEW CONFIGURATION**

## **MIURA WALLPAPER**

## AUTOMATIC XY CUTTER FOR WALL PAPER

Highly precise cutting machine for X and Y trimming with automatic vertical cutting correction.

Suitable for wallpaper and many other flexible supports.

- HIGH PRODUCTIVITY
  - Combined horizontal and vertical cutting for the fastest finish of your rolls
- **MAXIMUM CUTTING PRECISION**