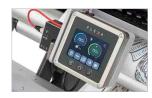

**TOUCH SCREEN DISPLAY** 

Intuitive set up of the cut parameters

**CUTTING FLEXIBILITY** 

3 cutting modes: 1. automatic by crop marks; 2. sheeting; 3. manual: Miura can trim different lenghts from the same printed roll

**SMART REMOTE SYSTEM** 

Miura can be connected to the internet network for remote assistance, for fast and efficient diagnostics

Advanced cutting mark reader

Optical sensor for vertical alignment

Automatic vertical alignment control panel