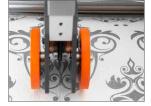

User-friendly software design

Fine positioning of the cutting blades (standard)

Can be fitted with: (optional):

- 1. **Motorized Stacker** in line with the cutter: height and inclination electronically adjustable; extensible length up to 3,2 meters
- 2. Folding collecting table
- 3. Tiltable collecting table with wheels